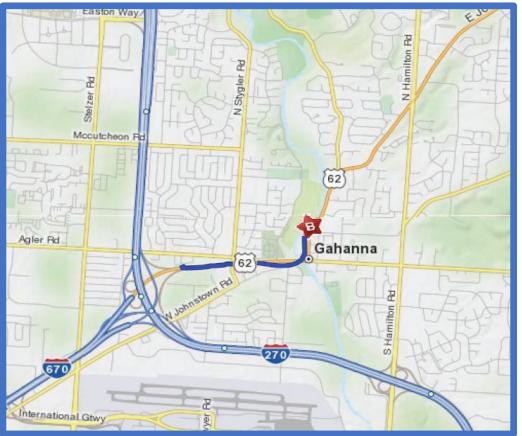

614.416.8188 www.creeksidecec.com

We are located at 101 Mill Street, Suite 300 at Creekside Plaza on the 3<sup>rd</sup> floor in Olde Gahanna. After passing Stygler Road going East on Route 62, make a left at the light on Mill Street. At the next light, which is Walnut Street, make a left into the underground parking garage. Within the garage follow the ORANGE signage around the parking garage leading you to the elevators 101A, select the 3<sup>rd</sup> floor.

## From North

- Take I-270 South toward WHEELING
- Merge onto US-62 E. via EXIT 35B toward GAHANNA
- Keep straight until you get to MILL STREET
- Turn LEFT onto MILL STREET

- At the next light which is Walnut Street, make a LEFT into the underground parking garage.

- Within the garage follow the ORANGE signs around to elevator bank 101A, and take the elevator to the 3<sup>rd</sup> floor.

## From West

- Merge onto I-70 E toward COLUMBUS
- Keep LEFT to take I-670 toward AIRPORT
- Merge onto US-62 E. via the exit on the LEFT toward GAHANNA
- Turn LEFT onto MILL STREET
- At the next light which is Walnut Street, make a LEFT into the underground parking garage.

- Within the garage follow the ORANGE signs around to the elevator bank 101A, and take the elevator to the  $3^{rd}$  floor.

## From East & South

- Take I-270 North toward CLEVELAND
- Take the I-670 E/US-62 E. exit toward AIRPORT/COLUMBUS
- Merge onto US-62 E. toward GAHANNA
- Keep straight until you get to MILL STREET
- Turn LEFT onto MILL STREET
- At the next light which is Walnut Street, make a LEFT into the underground parking garage.
- Within the garage follow the ORANGE signs around to elevator bank 101A, and take the elevator to the 3<sup>rd</sup> floor.